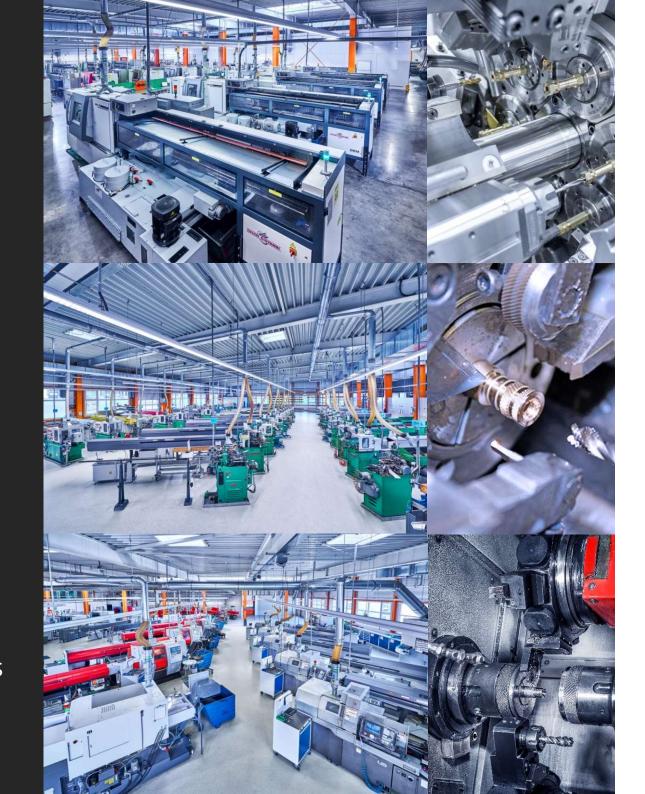

### REDUCE COSTS-INCREASE EFFICIENCY.

- 100 different machines
- Curve lathes
- CNC technology
- Efficiency from combination: curve turning machines and automation
- 12 hours/day
- 5-6 days/week
- One of the largest turned parts manufacturers in Austria