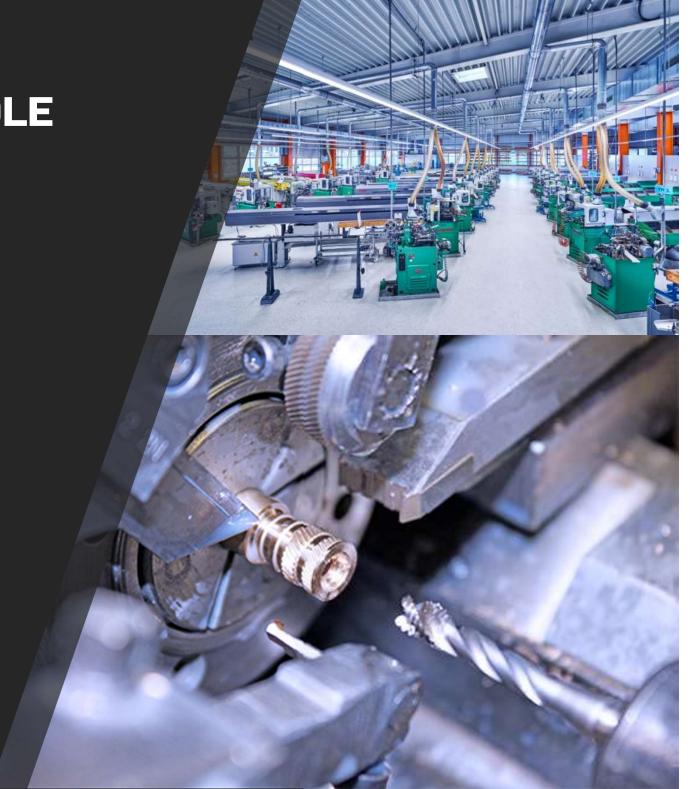

# CNC SHORT LATHE MACHINE >10 PCS.

 High-quality CNC turned parts with low tolerance ranges

minimum production quantity:500 pieces

# CNC LONG LATHE MACHINE >20 PCS.

Long turned parts with2 to 32 mm diameter

- Turned parts up to 1,000 mm in length
- High quality special turned parts
- Minimum production quantity:500 pieces

**AUTOMATION** >20 PCS.