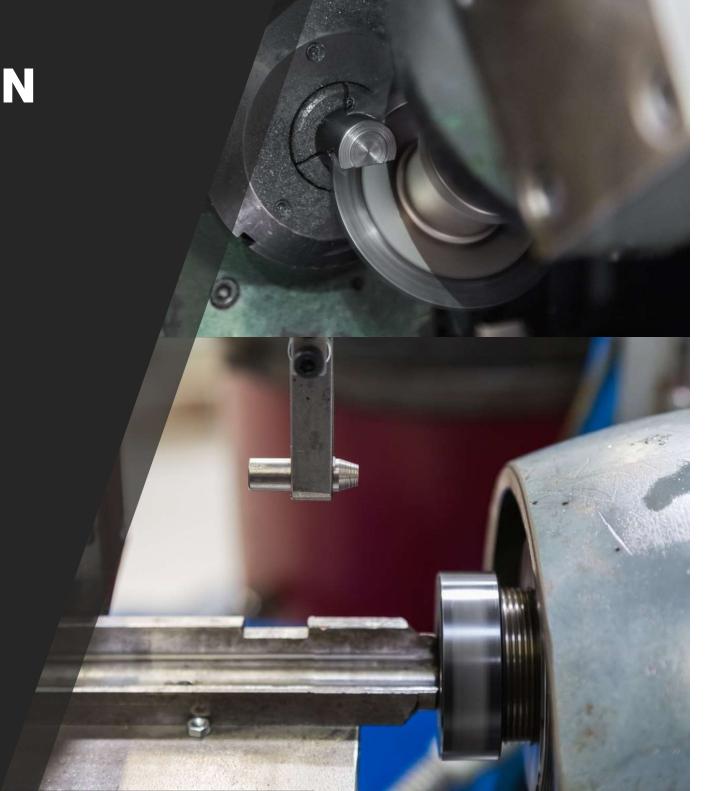

# CNC SHORT LATHE MACHINE >10 PCS.

 High-quality CNC turned parts with low tolerance ranges

minimum production quantity:500 pieces

# CNC LONG LATHE MACHINE >20 PCS.

Long turned parts with2 to 32 mm diameter

- Turned parts up to 1,000 mm in length
- High quality special turned parts
- Minimum production quantity:500 pieces

**AUTOMATION** >20 PCS.