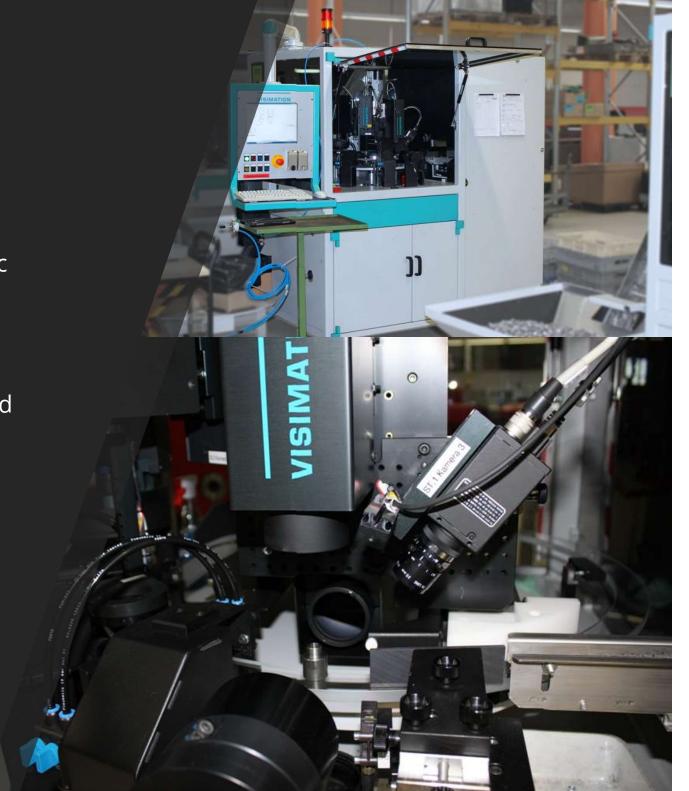

## OPTICAL CHECKING MACHINES

 Optical and fully automatic inspection of all turned parts

 On the basis of transmitted light and incident light cameras

Test quantities up to 5 pcs/sec

Tolerance range of 0.001 mm

## **PRECISION**TO 100 PERCENT.

- Over 2,000 measuring devices
- Optical & fully automatic testing possible
- Annual re-certification to ISO 9001 and ISO 14001

ERTIFICAT