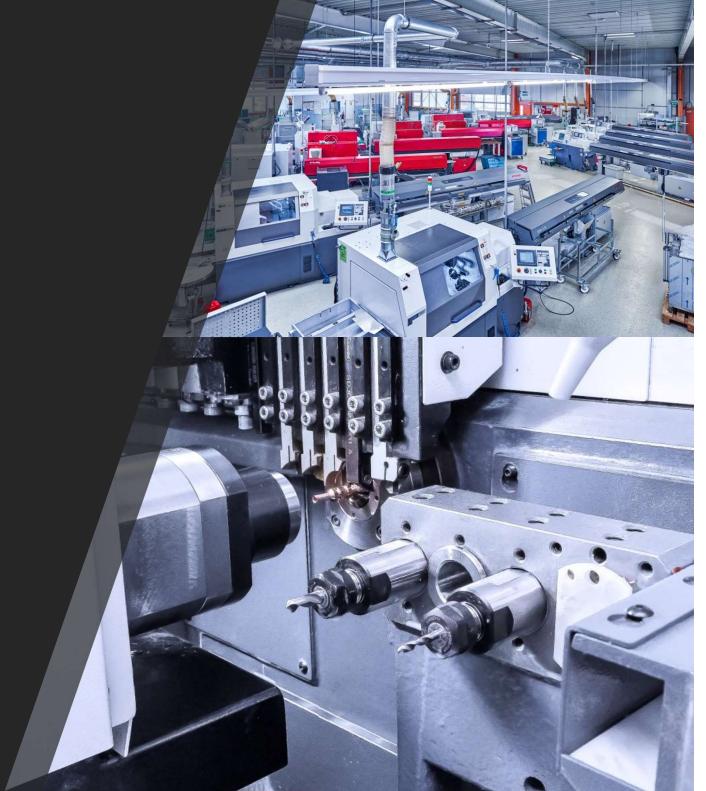

### REDUCE COSTS-INCREASE EFFICIENCY.

- 100 different machines
- Curve lathes
- CNC technology
- Efficiency from combination: curve turning machines and automation
- 12 hours/day
- 5-6 days/week
- One of the largest turned parts manufacturers in Austria