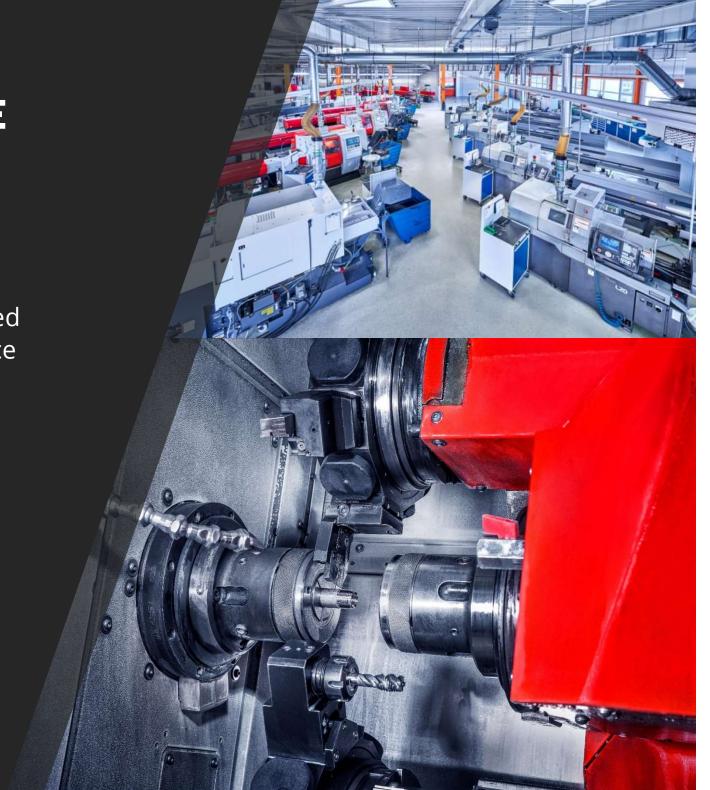

# CNC LONG LATHE MACHINE >20 PCS.

Long turned parts with2 to 32 mm diameter

- Turned parts up to 1,000 mm in length
- High quality special turned parts
- Minimum production quantity:500 pieces

**AUTOMATION** >20 PCS.

- Automation by own employees
- Low personnel costscost reduction
- Combination with cam machines> significant increase in efficiency
- Minimum production quantity: 10,000 pieces