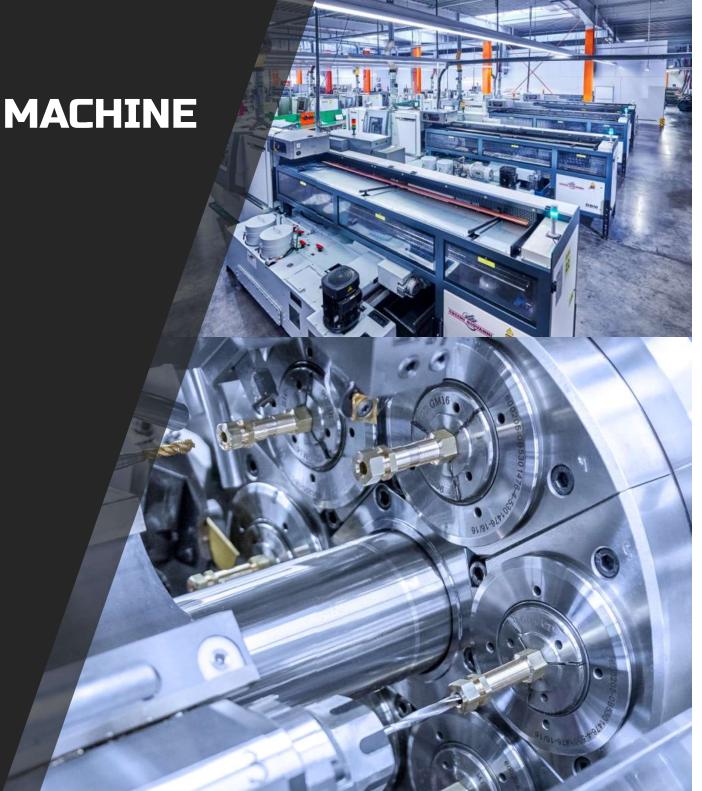

CAM MACHINE **SIX-SPINDLE MACHINE**>20 PCS.

Speed machines – high clock frequency up to 1,800 pcs./h

- 6 material rods processed simultaneously
- minimum production quantity:10,000 pieces

CAM MACHINE **SINGLE SPINDLE**>30 PCS.

 Economical – high frequency and low machine costs

Minimum production quantity:2,000 pieces